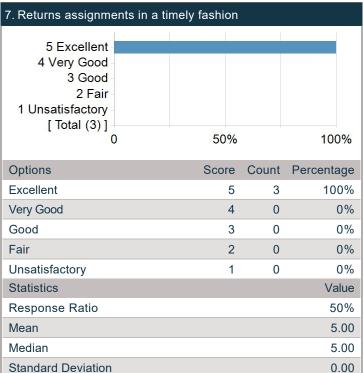

#### **Section Leader Questions**

|                                                                                    | Count | Excellent | Very<br>Good | Good | Fair | Unsatisfactory | Instructor<br>Mean | Dept<br>Mean | Division<br>Mean |
|------------------------------------------------------------------------------------|-------|-----------|--------------|------|------|----------------|--------------------|--------------|------------------|
| Evaluate your Section Leader overall.                                              | 4     | 75%       | 25%          | 0%   | 0%   | 0%             | 4.75               | 4.43         | 4.50             |
| Gives effective lectures or presentations, if applicable                           | 0     | N/A       | N/A          | N/A  | N/A  | N/A            | NRP                | 4.35         | 4.42             |
| Facilitates discussion and encourages participation                                | 0     | N/A       | N/A          | N/A  | N/A  | N/A            | NRP                | 4.40         | 4.47             |
| Is accessible outside of class (including after class, office hours, e-mail, etc.) | 0     | N/A       | N/A          | N/A  | N/A  | N/A            | NRP                | 4.55         | 4.60             |
| Generates enthusiasm for the subject matter                                        | 0     | N/A       | N/A          | N/A  | N/A  | N/A            | NRP                | 4.37         | 4.46             |
| Gives useful feedback on assignments                                               | 3     | 67%       | 33%          | 0%   | 0%   | 0%             | 4.67               | 4.40         | 4.43             |
| Returns assignments in a timely fashion                                            | 3     | 100%      | 0%           | 0%   | 0%   | 0%             | 5.00               | 4.45         | 4.48             |