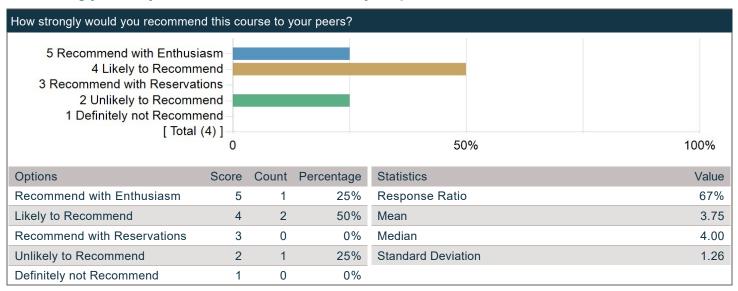

# Recommendations - Would you recommend this course?

How strongly would you recommend this course to your peers?