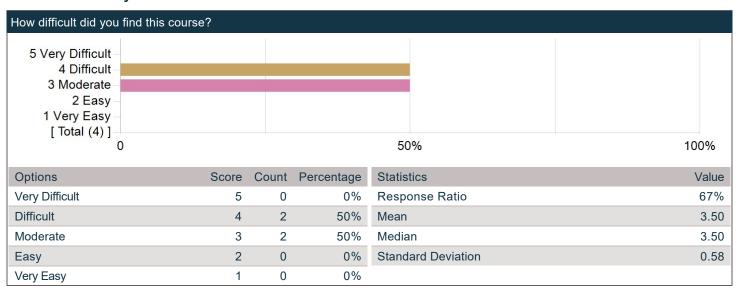

|       |       | Value      |
| Response Ratio                                                                 |       |       | 0%         |
| Mean                                                                           |       |       | NRP        |
| Median                                                                         |       |       | NRP        |
| Standard Deviation                                                             |       |       | NRP        |

Confidential 3/7

# Requirements - What did this course require of you?

On average, how many hours per week did you spend on coursework outside of class? Enter a whole number between 0 and 168.

Frequency chart and mean excludes students who answered 31 or more hours.



## How difficult did you find this course?



Confidential 4/7

## What was/were your reason(s) for enrolling in this course? (Please check all that apply)

| Options                                          | Count |
|--------------------------------------------------|-------|
| Elective                                         | 3     |
| Concentration or Department Requirement          | 1     |
| Secondary Field or Language Citation Requirement | 1     |
| Undergraduate General Education Requirement      | 0     |
| Expository Writing Requirement                   | 0     |
| Foreign Language Requirement                     | 0     |
| Pre-Med Requirement                              | 0     |
| Divisional Distribution Requirement              | 0     |
| Quantitative Reasoning with Data Requirement     | 0     |

# Recommendatio