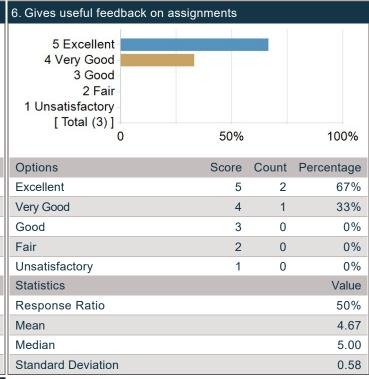

#### **Section Leader Questions**

|                                                                                    | Count | Excellent | Very<br>Good | Good | Fair | Unsatisfactory | Instructor<br>Mean | Dept<br>Mean | Division<br>Mean |
|------------------------------------------------------------------------------------|-------|-----------|--------------|------|------|----------------|--------------------|--------------|------------------|
| Evaluate your Section Leader overall.                                              | 4     | 75%       | 25%          | 0%   | 0%   | 0%             | 4.75               | 4.43         | 4.50             |
| Gives effective lectures or presentations, if applicable                           | 0     | N/A       | N/A          | N/A  | N/A  | N/A            | NRP                | 4.35         | 4.42             |
| Facilitates discussion and encourages participation                                | 0     | N/A       | N/A          | N/A  | N/A  | N/A            | NRP                | 4.40         | 4.47             |
| Is accessible outside of class (including after class, office hours, e-mail, etc.) | 0     | N/A       | N/A          | N/A  | N/A  | N/A            | NRP                | 4.55         | 4.60             |
| Generates enthusiasm for the subject matter                                        | 0     | N/A       | N/A          | N/A  | N/A  | N/A            | NRP                | 4.37         | 4.46             |
| Gives useful feedback on assignments                                               | 3     | 67%       | 33%          | 0%   | 0%   | 0%             | 4.67               | 4.40         | 4.43             |
| Returns assignments in a timely fashion                                            | 3     | 100%      | 0%           | 0%   | 0%   | 0%             | 5.00               | 4.45         | 4.48             |