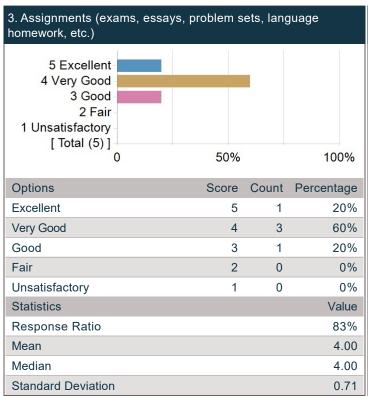

## **Course General Questions**

|                                                                                            | Count | Excellent | Very<br>Good | Good | Fair | Unsatisfactory | Course<br>Mean | Dept<br>Mean | Division<br>Mean |
|--------------------------------------------------------------------------------------------|-------|-----------|--------------|------|------|----------------|----------------|--------------|------------------|
| Evaluate the course overall.                                                               | 6     | 50%       | 33%          | 0%   | 17%  | 0%             | 4.17           | 3.94         | 4.24             |
| Course materials (readings, audio-visual materials, textbooks, lab manuals, website, etc.) | 5     | 40%       | 40%          | 20%  | 0%   | 0%             | 4.20           | 3.95         | 4.21             |
| Assignments (exams, essays, problem sets, language homework, etc.)                         | 5     | 20%       | 60%          | 20%  | 0%   | 0%             | 4.00           | 3.74         | 4.07             |
| Feedback you received on work you produced in this course                                  | 4     | 50%       | 50%          | 0%   | 0%   | 0%             | 4.50           | 3.78         | 4.06             |
| Section component of the course                                                            | 0     | N/A       | N/A          | N/A  | N/A  | N/A            | NRP            | 3.92         | 4.15             |