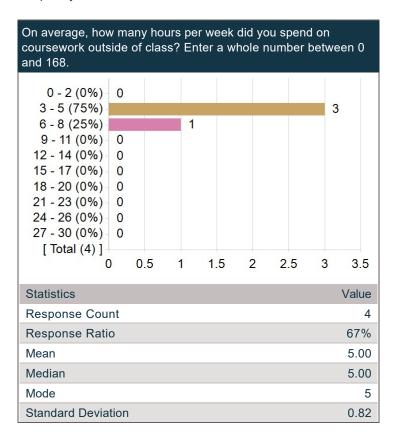

# Requirements - What did this course require of you?

On average, how many hours per week did you spend on coursework outside of class? Enter a whole number between 0 and 168.

Frequency chart and mean excludes students who answered 31 or more hours.