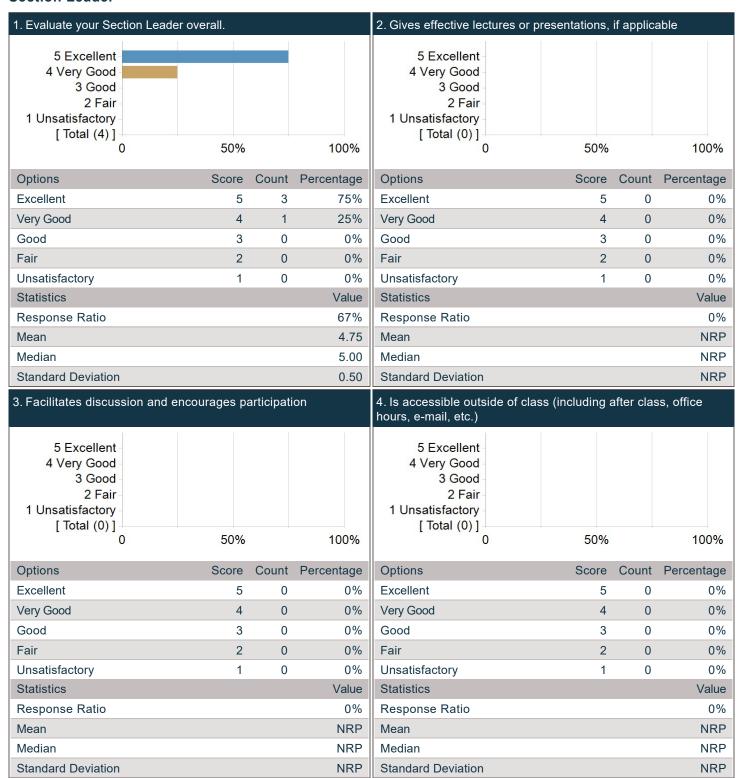

## **Evaluation of Section Leaders**

#### **Section Leader Questions**

|                                                                                    | Count | Excellent | Very<br>Good | Good | Fair | Unsatisfactory | Instructor<br>Mean | Dept<br>Mean | Division<br>Mean |
|------------------------------------------------------------------------------------|-------|-----------|--------------|------|------|----------------|--------------------|--------------|------------------|
| Evaluate your Section Leader overall.                                              | 4     | 75%       | 25%          | 0%   | 0%   | 0%             | 4.75               | 4.43         | 4.50             |
| Gives effective lectures or presentations, if applicable                           | 0     | N/A       | N/A          | N/A  | N/A  | N/A            | NRP                | 4.35         | 4.42             |
| Facilitates discussion and encourages participation                                | 0     | N/A       | N/A          | N/A  | N/A  | N/A            | NRP                | 4.40         | 4.47             |
| Is accessible outside of class (including after class, office hours, e-mail, etc.) | 0     | N/A       | N/A          | N/A  | N/A  | N/A            | NRP                | 4.55         | 4.60             |
| Generates enthusiasm for the subject matter                                        | 0     | N/A       | N/A          | N/A  | N/A  | N/A            | NRP                | 4.37         | 4.46             |
| Gives useful feedback on assignments                                               | 3     | 67%       | 33%          | 0%   | 0%   | 0%             | 4.67               | 4.40         | 4.43             |
| Returns assignments in a timely fashion                                            | 3     | 100%      | 0%           | 0%   | 0%   | 0%             | 5.00               | 4.45         | 4.48             |