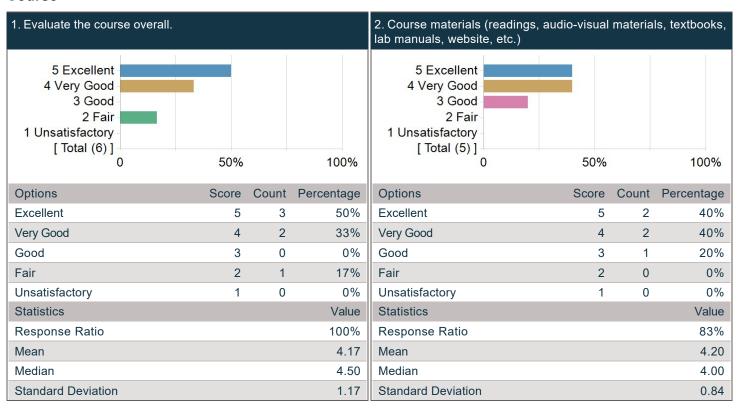

## **Course General Questions**

|                                                                                            | Count | Excellent | Very<br>Good | Good | Fair | Unsatisfactory | Course<br>Mean | Dept<br>Mean | Division<br>Mean |
|--------------------------------------------------------------------------------------------|-------|-----------|--------------|------|------|----------------|----------------|--------------|------------------|
| Evaluate the course overall.                                                               | 6     | 50%       | 33%          | 0%   | 17%  | 0%             | 4.17           | 3.94         | 4.24             |
| Course materials (readings, audio-visual materials, textbooks, lab manuals, website, etc.) | 5     | 40%       | 40%          | 20%  | 0%   | 0%             | 4.20           | 3.95         | 4.21             |
| Assignments (exams, essays, problem sets, language homework, etc.)                         | 5     | 20%       | 60%          | 20%  | 0%   | 0%             | 4.00           | 3.74         | 4.07             |
| Feedback you received on work you produced in this course                                  | 4     | 50%       | 50%          | 0%   | 0%   | 0%             | 4.50           | 3.78         | 4.06             |
| Section component of the course                                                            | 0     | N/A       | N/A          | N/A  | N/A  | N/A            | NRP            | 3.92         | 4.15             |